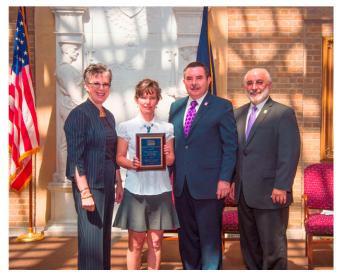

## 3 weeks ago Dr. Bronwen Steele of EMCC Named to 2014 Kika De La Garza Fellows List

Among the USDA's class of 2014 E. Kika De La Garza Fellows is Dr. Bronwen Steele [http://www.estrellamountain.edu/directory/bsteele], faculty chair of the Science division at Estrella Mountain Community College.

[http://1.bp.blogspot.com/fqRk4KFSuE8/U9lvja5efjl/AAAAAAAAAAAAAAAA/fgR1RUw8PmQ/s1600/kika+award.png]

The USDA has partnered with Hispanic-Serving Institutions [http://www.hacu.net/hacu/HACU\_101.asp] (HSI) nationwide, based on the compatibility of their interests with USDA mission areas, as well as the value their experiences will add to their institutions' educational capacities. HSIs are accredited and degree-granting institutions of higher education with a full-time Hispanic student enrollment of 25% or more.